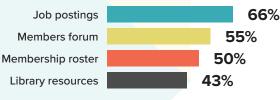

#### 85% Have not participated in one of our committees.

**45%** Would like information about involvement in our committees. 19%

Are interested in being a board member

Have you used any of the resources under the members-only area of the website?